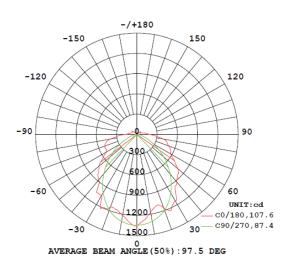

| SAA Approval SAA140997, RCM / EMC, AS/NZS 60598.1                             |
| •           |                          | .,                                                                            |
| Accessories | Microwave Dimming Sensor | P/N: STD-BATT1240WP/MWS                                                       |
|             | DALI-compatible          | P/N: STD-BATT1240WP/DL                                                        |
|             |                          |                                                                               |

NOTE: Product specifications subject to change without prior notice due to ongoing product improvement policy and changes to industry standards.

C0 Plane Isolux Diagram

#### **Luminous Intensity Distribution Diagram**





#### **Dimensions**





### Distributed By: