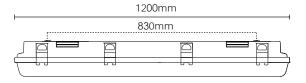

#### **Dimensions**

#### **Technical Specifications**

|             | Part Number              | STD-BATT1240WP                                                                |
|-------------|--------------------------|-------------------------------------------------------------------------------|
| Item        | Description              | 40W / 20W Dual Power Tri-Colour LED 1200mm IP65 Weatherproof Batten Light     |
|             |                          |                                                                               |
| Input       | Voltage & Frequency      | 230VAC ; 50Hz                                                                 |
|             | Installation             | Large terminal block, 20mm <sup>2</sup> cable entry                           |
|             |                          |                                                                               |
| Output      | Light Source             | 40W 5000lm / 20W 2500lm Dual Power Tri-Colour LED Array (3000K, 4000K, 5000K) |
|             | Mode of Operation        | Mains switchable, dimmable                                                    |
|             | Power Consumption        | 40W / 20W dual power                                                          |
|             |                          |                                                                               |
| Physical    | Construction             | Diffuser - high transmission opal polycarbonate, chassis - polycarbonate      |
|             | Mounting                 | Surface mounted - ceiling / wall                                              |
|             | Dimensions L x W x H     | 1200mm x 120mm x 90mm                                                         |
|             | IP / IK Rating           | IP65 / IK10                                                                   |
|             | Weight                   | 2.5kg                                                                         |
|             | Warranty                 | 5 years                                                                       |
|             |                          |                                                                               |
| Environment | Operating Temperature    | -30° to 50°C                                                                  |
|             | Relative Humidity        | 0 to 95%                                                                      |
| Compliance  | Standards                | SAA Approval SAA140997, RCM / EMC, AS/NZS 60598.1                             |
| •           |                          | .,                                                                            |
| Accessories | Microwave Dimming Sensor | P/N: STD-BATT1240WP/MWS                                                       |
|             | DALI-compatible          | P/N: STD-BATT1240WP/DL                                                        |
|             |                          |                                                                               |